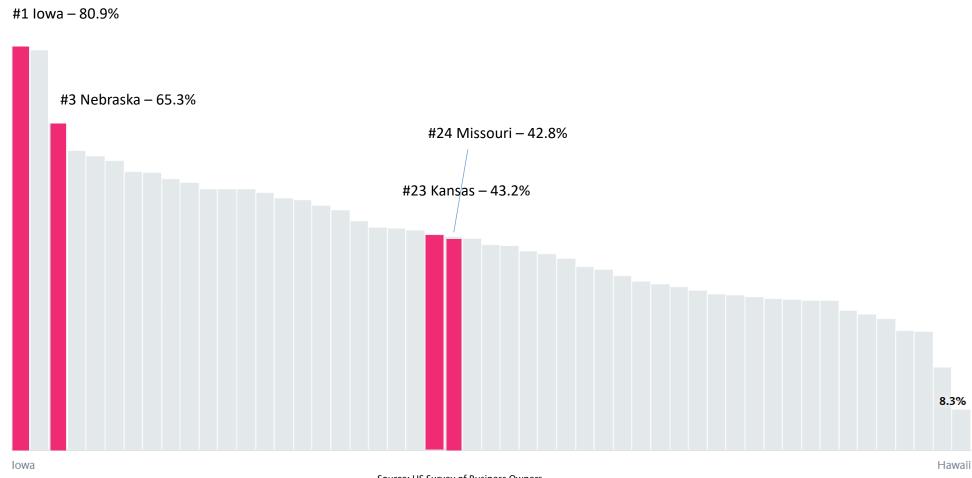

# **BUSINESS GROWTH**

#### Percent change in number of firms, ranked, People of Color, 2012

Source: US Survey of Business Owners