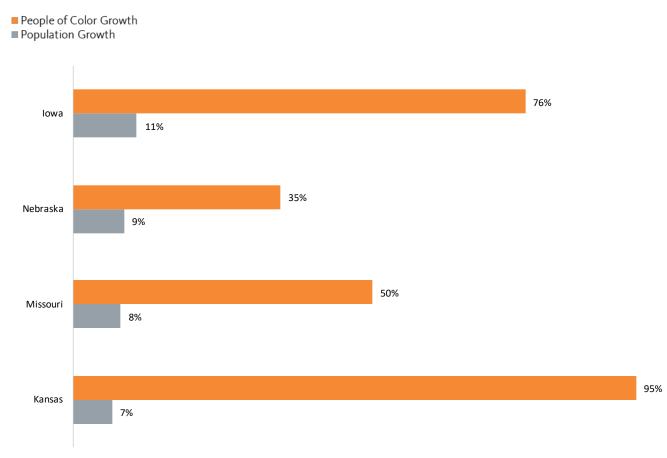

### CHANGING DEMOGRAPHICS

People of Color Population by State, Iowa, Kansas, Missouri, and Nebraska, 2000 to 2013-2017