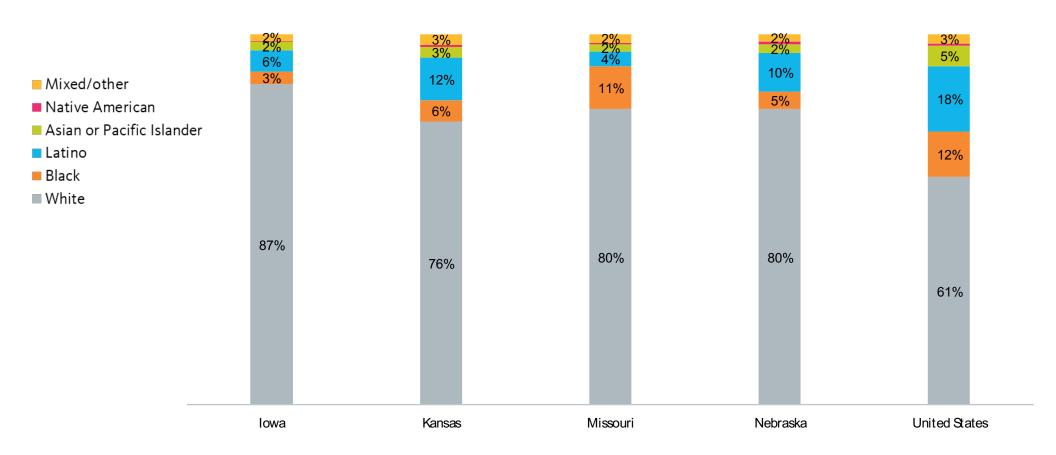

### CHANGING DEMOGRAPHICS

Race/ethnicity of population, Iowa, Kansas, Missouri, and Nebraska, and United States, 2013-2017