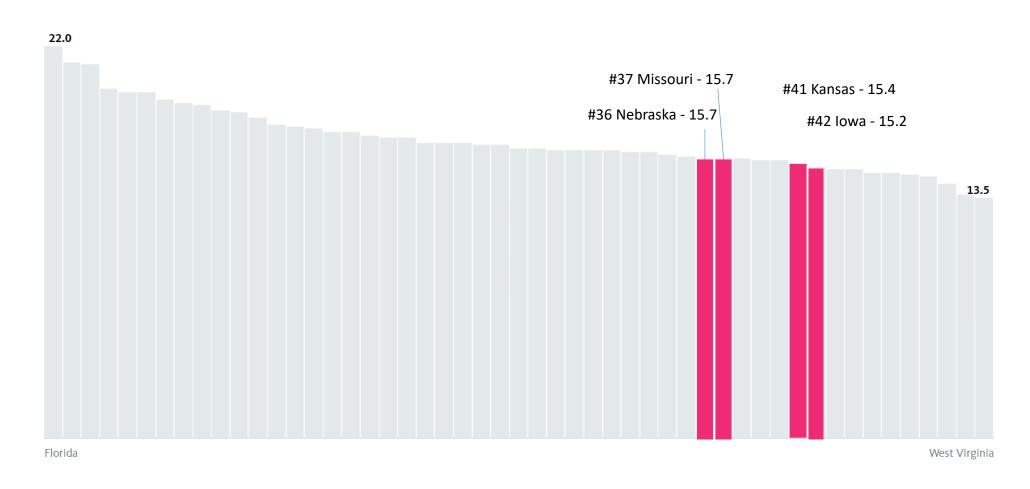

# **HEARTLAND EQUITY ATLAS:**

REGIONAL DATA FOR EQUITABLE ENTREPRENEURSHIP

PREPARED BY: ARPITA SHARMA, SAMEER NAIR-DESAI & JENNIFER ITO

11.15.2019

### CHANGING DEMOGRAPHICS

Race/ethnicity of population, Iowa, Kansas, Missouri, and Nebraska, and United States, 2013-2017



### CHANGING DEMOGRAPHICS

People of Color Population by State, Iowa, Kansas, Missouri, and Nebraska, 2000 to 2013-2017



## FIRM DIVERSITY

Number of firms per 100 workers, ranked, All firms, 2012



# **BUSINESS GROWTH**

#### Percent change in number of firms, ranked, People of Color, 2012



Source: US Survey of Business Owners